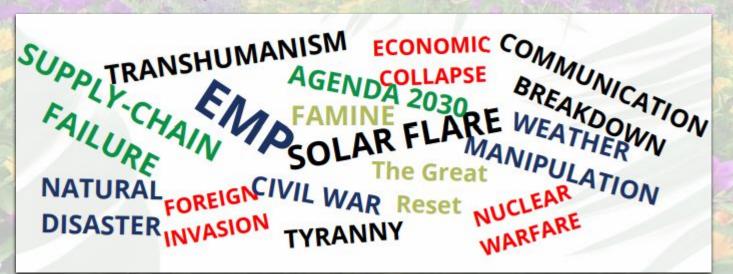

**OUR FUTURE IS UNCERTAIN...** - Our Health - Our Supply Chains - Our Earth - Our Freedom

## WHAT IF?

What if the grid were to fail now or in the future?

## Our project is a lifeline!