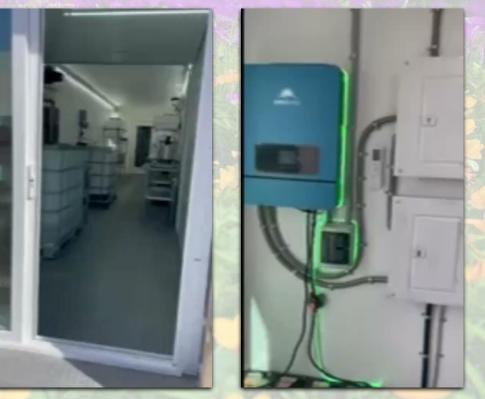

## WHAT IF?

What if the grid were to fail now or in the future?

## Our project is a lifeline!