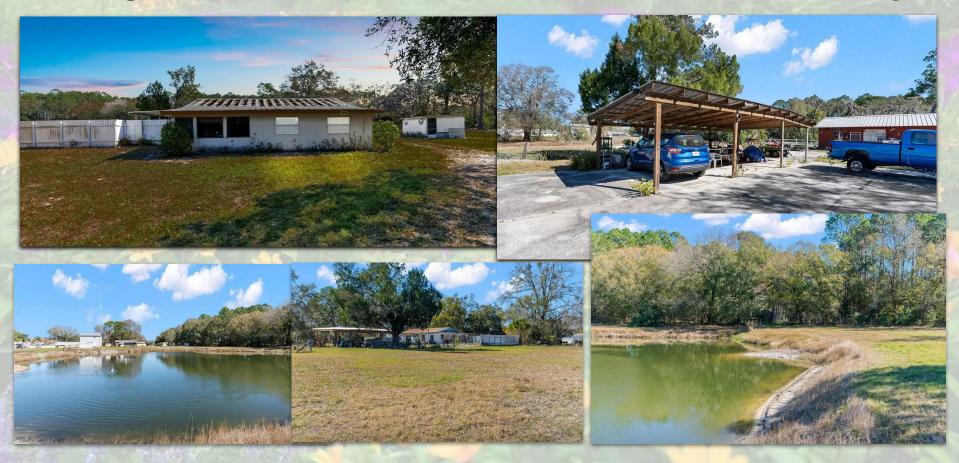

# Get Inspired With Optional Tours Galt's Landing, FL (50 Acres)

**The High Potential Land Spot** 

#### This Is In St. Cloud, FL 50-Acre Food Forest!

You can walk outside your Airbnb and eat from the abundance of plants. There are grazing cattle, activities, places for events and more! The people who made this want other locations and they want to help us in our vision!