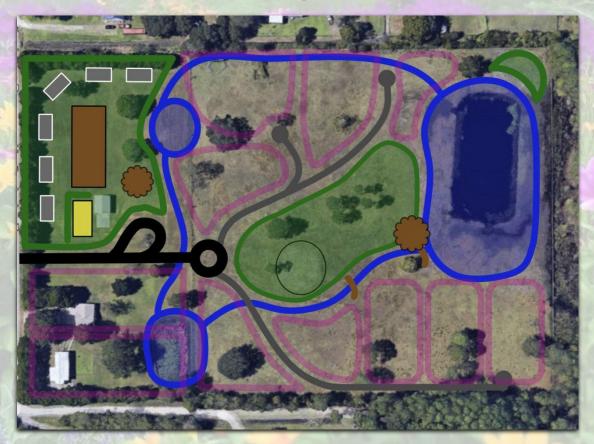

# Get Inspired With Optional Tours Galt's Landing, FL (50 Acres)

**The High Potential Land Spot** 

#### This Is In St. Cloud, FL 50-Acre Food Forest!

You can walk outside your Airbnb and eat from the abundance of plants. There are grazing cattle, activities, places for events and more! The people who made this want other locations and they want to help us in our vision!