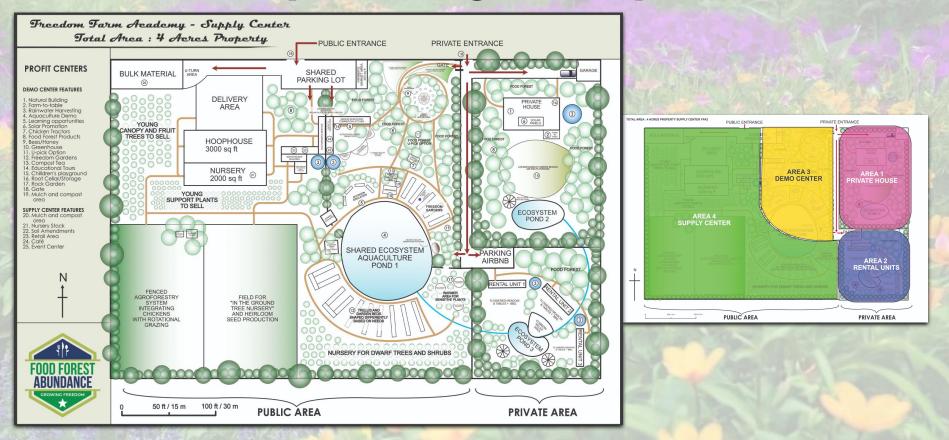

rbnbs, Herb Garden,

lim Gale's House + Main Stage

Food, Water, Bathrooms

rivate Lake Dock & Agroforestry

RV Water Fill-Up Station



You can find car parking along either side of the fence

**OUR FUTURE IS UNCERTAIN...** - Our Health - Our Supply Chains - Our Earth - Our Freedom

## A SOLUTION GROWING IN YOUR COMMUNITY

# Permaculture Everywhere

FREEDOM

WHAT IS A FOOD FOREST? - An Edible Landscape - A Living Grocery Store - Low Maintenance Ecosystem No Chemicals, Tilling, or **Re-Planting Each Year** 

WHY A FOOD FOREST? - Permanent Agriculture - Scalable to Any Size - Adaptable to Any Climate - Multiple Harvests Annually - Low Risk, ABUNDANT Yield

## Video 1 From Jim Gale



# Video 2 From Jim Gale



## **Design ~ Cameron (Core Team Member)**



## **Example Design Blueprint 1**



## **Example Design Blueprint 2**



## Food Forest Examples - 1















## Food Forest Examples - 2



## OUR PROJECT A "ONE-STOP" SHOP

Educate
Equip
Empower

A Community of Regenerative Food, Water, & Energy

# Core Principles Freedom In Action

Self-Ownership, Voluntaryism, Simple Deals, Individualist Spirituality **Nature**; Natural Living Self-Reliance, Regenerative, Integrative, Feng Shui/Octagonal

## **Business Objectives**

- Obtaining around 10 acres of land, more or less, as donated or shared or bought around Odessa, Trinity and Keystone. Land inspection help provided by CasaNova Design Group. Funding and laboring provided by our Florida United network gathered online and from our monthly events in Tarpon Springs, connected through Telegram messenger and Zoom meetings.