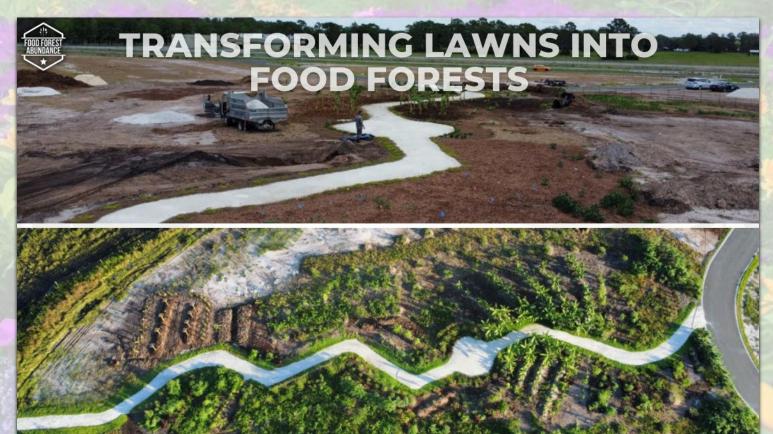

# Permaculture Everywhere

FREEDOM

WHAT IS A FOOD FOREST? - An Edible Landscape - A Living Grocery Store - Low Maintenance Ecosystem No Chemicals, Tilling, or **Re-Planting Each Year** 

WHY A FOOD FOREST? - Permanent Agriculture - Scalable to Any Size - Adaptable to Any Climate - Multiple Harvests Annually - Low Risk, ABUNDANT Yield

## Food Forest Examples - 1

## Food Forest Examples - 2