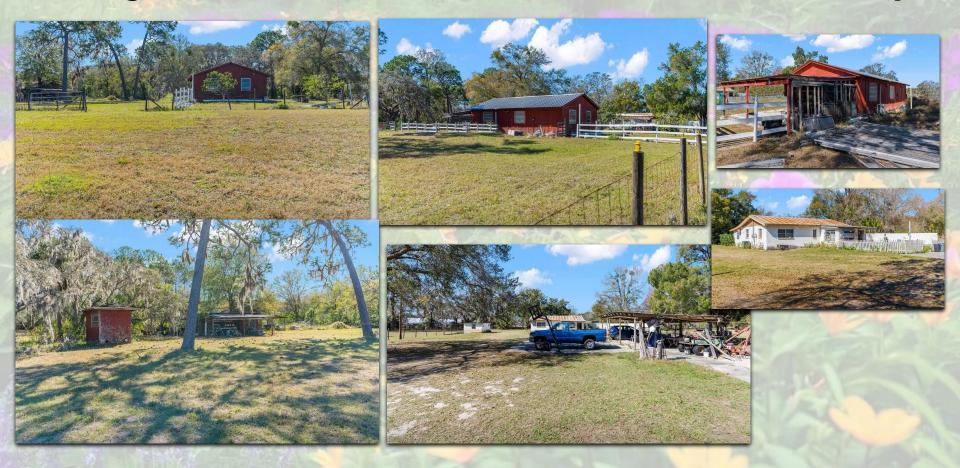

# Get Inspired With Optional Tours Galt's Landing, FL (50 Acres)

**The High Potential Land Spot** 

#### This Is In St. Cloud, FL 50-Acre Food Forest!

You can walk outside your Airbnb and eat from the abundance of plants. There are grazing cattle, activities, places for events and more! The people who made this want other locations and they want to help us in our vision!