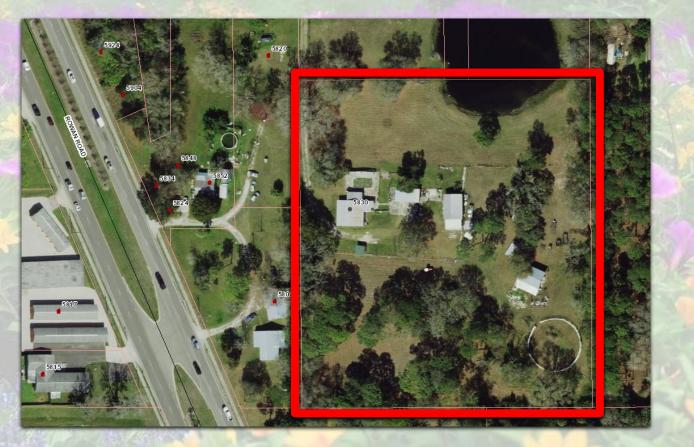

## **Business Objectives**

- Obtaining around 10 acres of land, more or less, as donated or shared or bought around Odessa, Trinity and Keystone. Land inspection help provided by CasaNova Design Group. Funding and laboring provided by our Florida United network gathered online and from our monthly events in Tarpon Springs, connected through Telegram messenger and Zoom meetings.
- A beautiful flowery Food Forest of abundance provided within only 1-2 years, due to the use of permaculture principles and experts from the Food Forest Abundance team providing a selfsustaining, self-regenerating blueprint. Grazing cattle and water systems may be included. Besides the food grown, growing the tea plant family (Camellia) will be featured.
- Several off-grid (solar energy) Airbnb units within 1-2 years.
- Freedom, health and networking (educational) events each and every month at the location.
- With food provided by Cahaba Farms in Odessa, we provide a sacred place to feed the homeless and/or hungry, up to and after the growth of our Food Forest.
- Recorded videos and social media presence for international audiences each and every month at the location. This includes thousands of individuals across the world.
- Not all "products and services" listed below will be provided within the first 1-2 years.

#### Let's Do It Here!

We have people who can design a professional permaculture food forest, who can help build any structures, who can evaluate the land, who can help provide labor.

We need help with attaining the land to do it! Minimum 10 Acres Around Trinity, Odessa and Keystone.

My Vision Is To Create What The World Needs & What The World Is Missing

In a location local to Trinity, Odessa and Keystone. This would make it a special hotspot local to Tampa, and a place protected from Hurricanes.